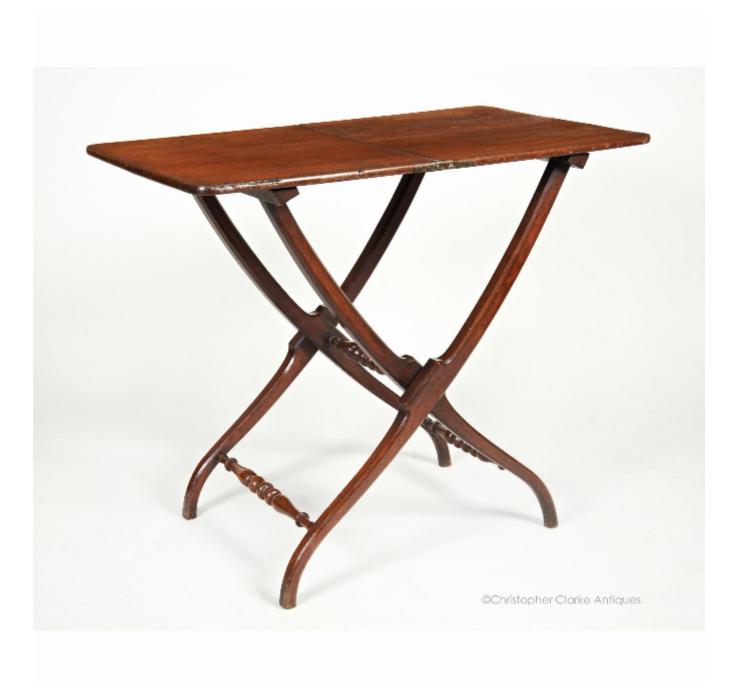

## Mahogany, Folding Coaching Table

## Description

A mahogany, folding Coaching Table.

Although a fairly standard design, Coaching Tables are very practical for providing an extra surface when needed or a table for drinks etc. This one has a nicely shaped leg and good turning to the stretchers. There is a some wear to an area close to one corner, which is illustrated. It has good stability and is easily folded by twisting the locking bar to the underside and lifting the 2 ends of the table up towards each other. Mid to late 19th Century.