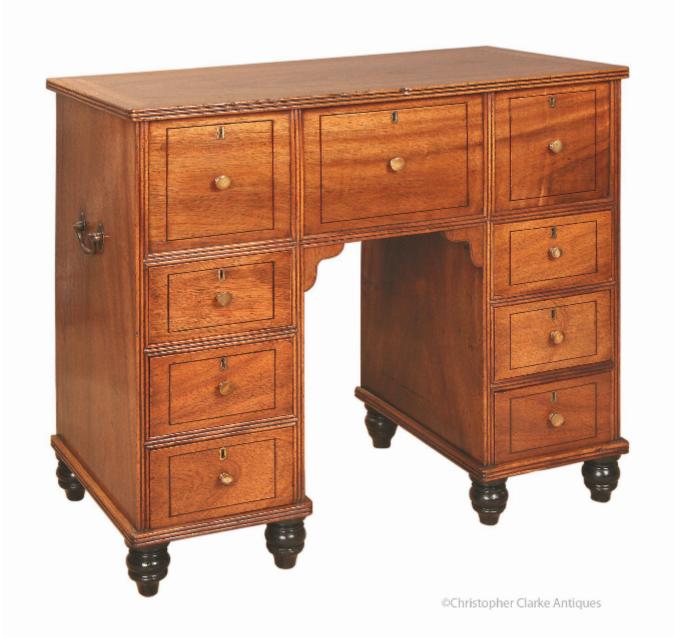

## Description

A small sized camphor wood Chinese Export Kneehole Desk.

The top lifts up to reveal a blue sugar paper lined interior with the three top drawers to the front, dummies. The desk is simply decorated with ebonized stringing lines and a reeded moulding to the top, bottom of the pedestals and in between the drawers. The drawer knobs stand out for being made of horn. The desk stands on turned and ebonized feet. A very good looking, small desk that would have been intended for the European or American market passing through the Chinese ports. Early 19th century.