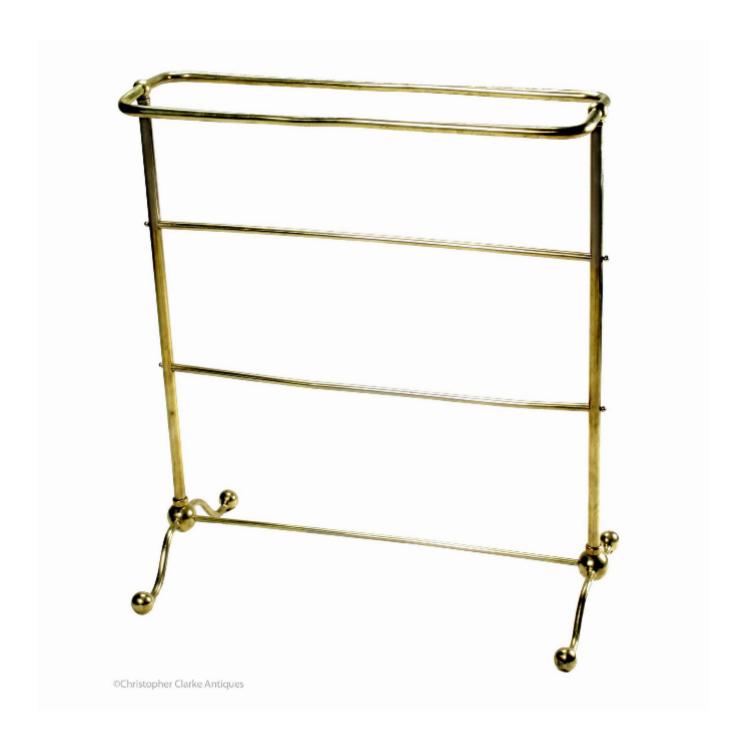

## Description

As can be seen in the photograph this towel rail completely breaks down for travel. The three single bars each have a hole at either end, hidden when assembled by the two hollow uprights and feet respectively. The double top bar has a steel rod screwed in at either end that passes through these holes locking the horizontal bars into place. The bottom bar locks the solid brass feet into place and ball nuts screwed into the two central bars further secure the towel rail.

Brass campaign towel rails are unusual with most being in wood. Mid 19th century. Dimensions assembled are given.