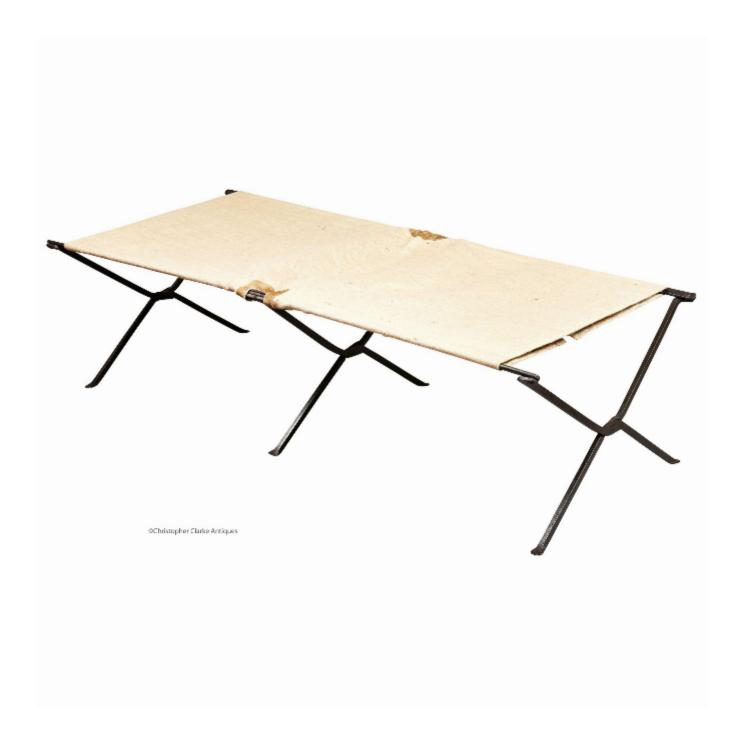

## Iron Folding Camp Bed

Sold

clarkeltd@btconnect.com • 01451 830 476 • www.campaignfurniture.com

REF: 81465

Height: 42 cm (16.5") Width: 157.5 cm (62") Depth: 70 cm (27.6")

## Description

A wrought iron Campaign Bed with 3 pairs of X frame legs.

To fold the bed, you lift and push the side bars towards each other. This folds the legs together and the 2 end pairs can be lifted up to rest against the folded side rails which will then drop parallel to the middle legs. The design of the bed is simple with no fuss but it does fold up to a very compact size.

The bed has a replaced hessian cover which originally would have supported a roll up mattress. Aside from being used as a bed, a top could easily be fitted over the bed frame to make a long coffee table to give it an added use. Early to mid 19th Century.