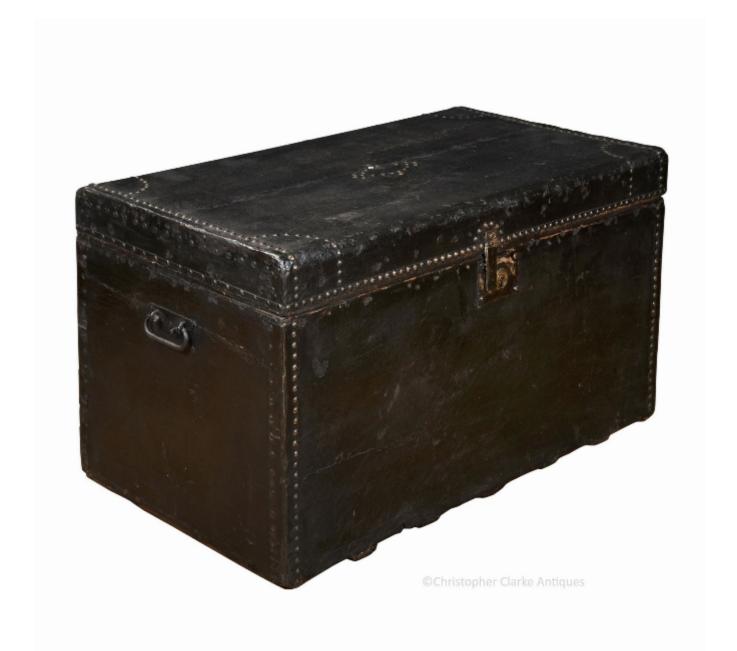

## Canvas on softwood trunk by Grindlay

Grindlay & Co

£220

REF: 83213

Height: 45.7 cm (18") Width: 83.79 cm (33") Depth: 45.7 cm (18")

## Description

A canvas on softwood trunk with brass studs to the edges and iron carrying handles.

The interior of the Trunk has a paper label for Grindlay & Co. Ltd., who were Army Agents and Bankers. Click on their name above to read about the company's history.

The trunk interior is lined with over printed paper and the lid held open with webbing. The trunk can be dated to after 1926, the year it opened offices in Pashwar but has a much earlier feel to it. Early to mid 20th century.