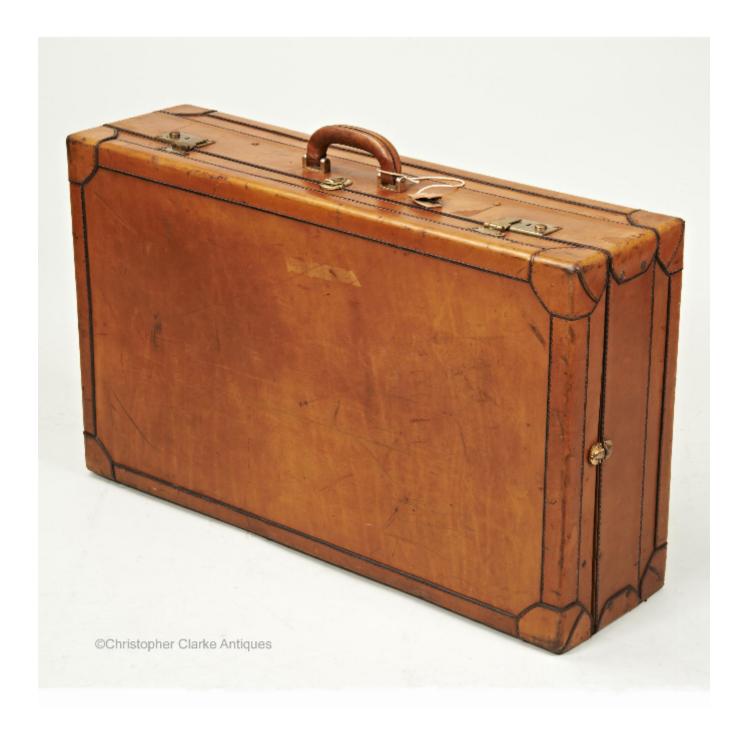

## Description

A large mid century leather Suitcase.

The case is light weight but well made with leather reinforcing the corners and edges. It has two Secure Lever locks to the front, with keys on a string inside a leather cover, as well as a central brass catch and a catch to each side for strength. The base has a stud foot to each corner and one to the middle to slightly raise the case off the ground. The case also originally had four stud feet to the back but two have come off through use.

The case has a comfortable swing handle. When opened, the lid is held up by a stay arm to each side. The interior is lined with two elasticated, pleated pockets to the inside of the lid.

This is a good sized suitcase and would be useful for the storage of winter jumpers etc. Mid 20th Century.