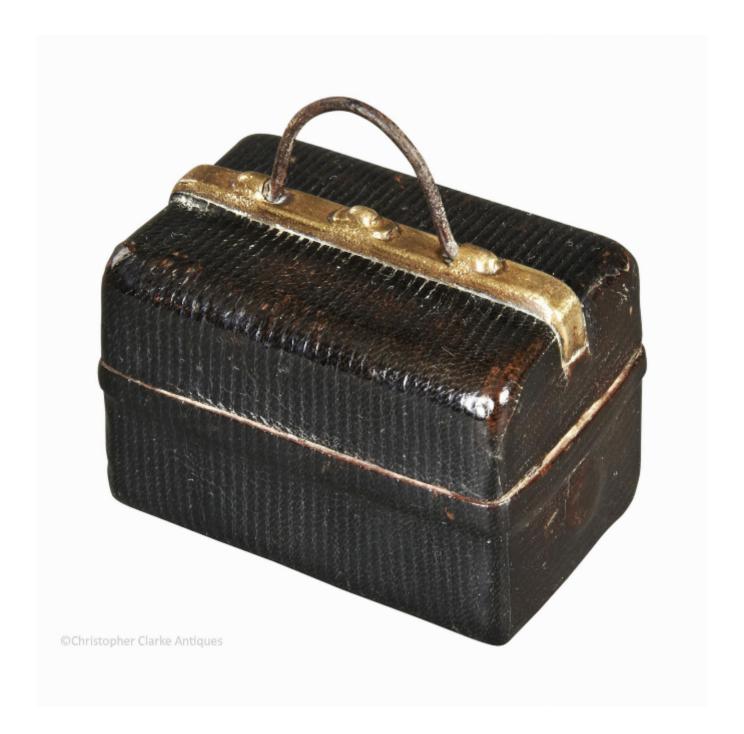

## Gladstone Bag Inkwell

Sold

REF: 83245

Height: 4.44 cm (1.7") Width: 5.71 cm (2.2") Depth: 3.55 cm (1.4")

## Description

A leather on brass, novelty Square Mouthed or Gladstone Bag Travel Inkwell.

The inkwell follows the form of many of the novelty inkwells which were made either side of 1900. A wide variety of different inkwells were made but typically they all open on a sprung push button which releases a catch for the top half of the inkwell to open. The interior then has a second, round lid which is also held by a sprung catch. The interior of this lid has a sprung pad to form a good seal to the glass ink bottle.

The condition of this inkwell is particularly good. Circa 1900.