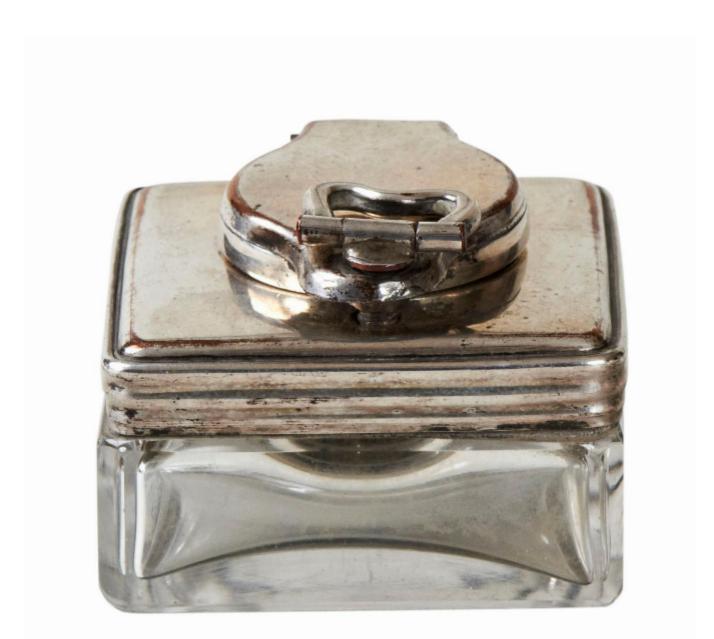

## Silver Plated Travel Inkwell

## Description

A silver plated Travel Inkwell with bolt down lid.

The silver plated top section is fitted on to a square glass bottle that would drop into a specific space in a writing slope or a secretaire campaign chest. The inkwell has a moulded edge to the bottom of the top section by way of decoration. The cushioned lining to the interior of the lid has perished.

This design was fairly common but silver plated versions are harder to find than brass. Early to mid 19th Century.