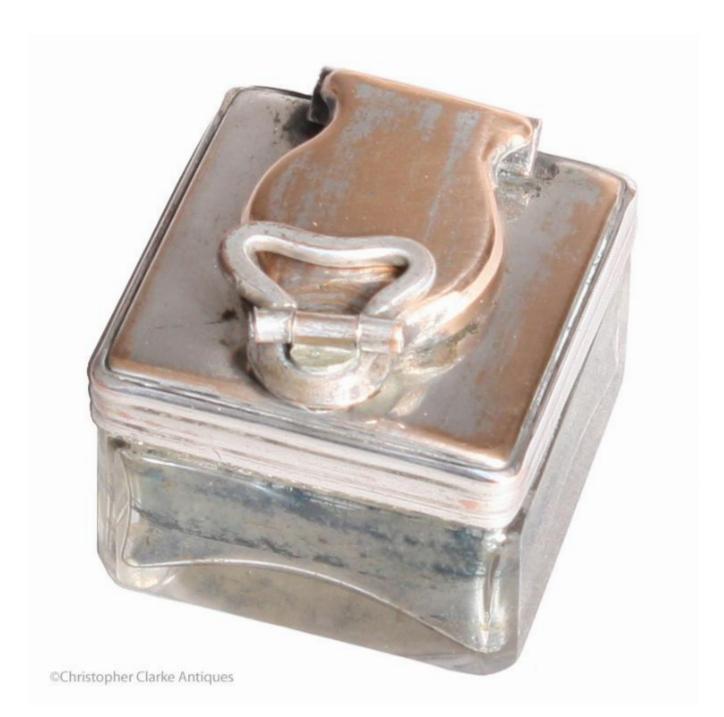

## Small Silver Plate Travel Inkwell

REF: 81392 Height: 4.5 cm (1.8") Width: 4 cm (1.6") Depth: 4 cm (1.6")

## Description

This silver plate on copper and glass Travel Inkwell is the classic design with a lid that bolts down. However, it stands out for its smaller size and the fact that the top part is silver plate rather than brass.

Typically these inkwells were used in writing slopes, which were made with specific compartments to hold them. However, they could also be used independently. As can be seen there is some wear to the silver plate to the top. Mid 19th Century.