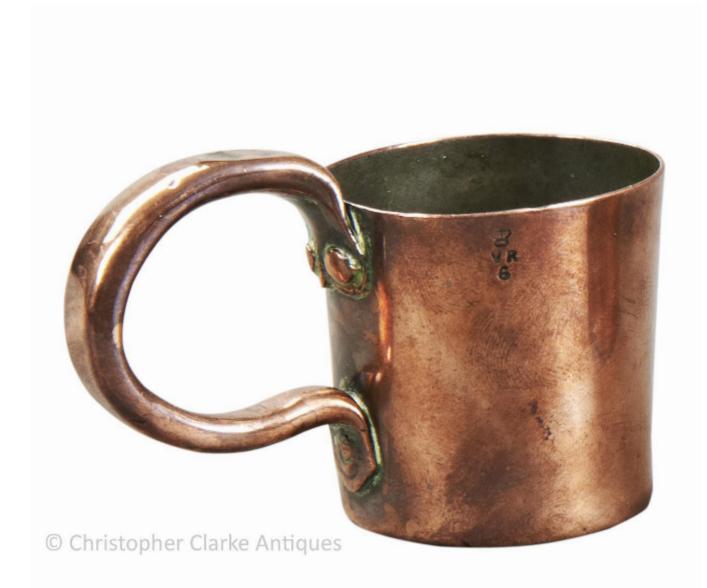

## Description

A Victorian copper half Gill Grog or Rum Round Measure.

This is the smallest size Round Measure of the 8 that were used is made of a two piece construction. It is stamped with a Broad Arrow mark to the front with an abbreviated 1/2 GI. stamped below. The side of the Measure is also stamped VR below a Crown and with a 6 for the Birmingham weights and measures office. These Birmingham marks are not contained within a border.

The top of the handle of this Round Measure has a noticeable dent but aside from a small dent to the base, the rest of the Measure is in good condition. The view from the top shows it is no longer symmetrical but few are. Late 19th Century.