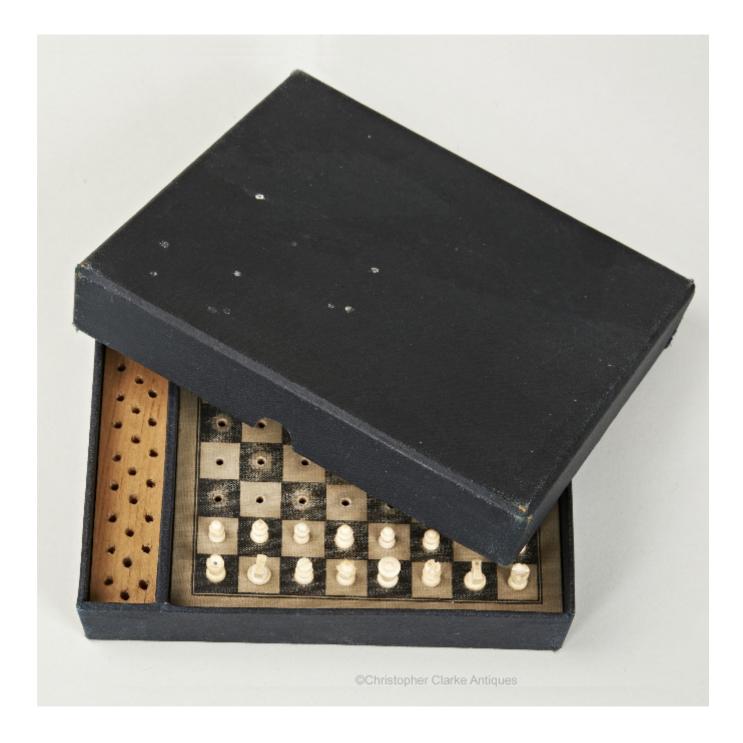

## Description

A carved and stained bone Travel Chess Set.

The pieces are made with pegs to hold them in place on the card playing board and one side are stained red which has worn over time. To the side of the board is piece of beech wood to put the taken pieces during the case. The boxed case has a lid enabling the game to be stopped part way through and recommenced when convenient. There is no evidence of any maker or retailer's name. Early 20th Century.