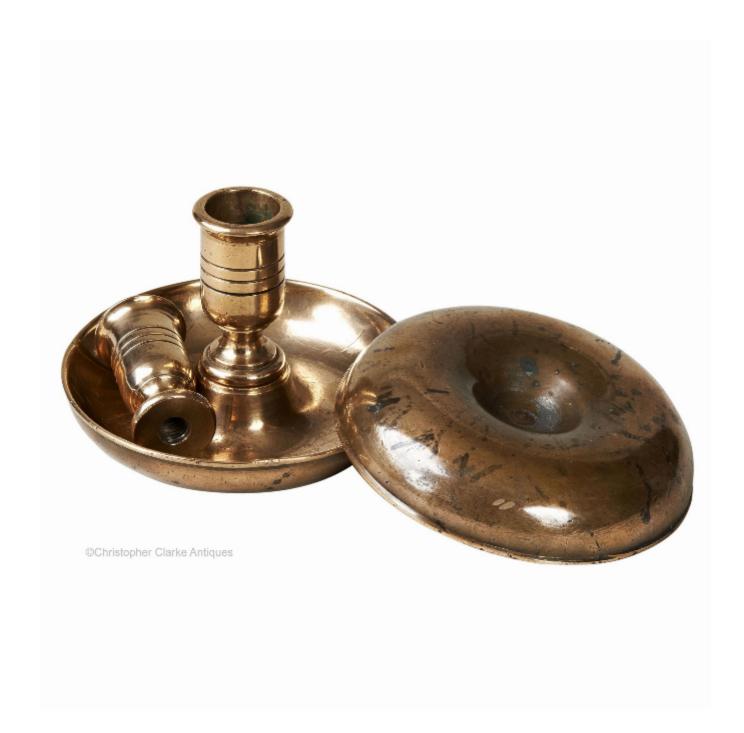

## Description

A pair of bell metal Brighton Bun Travel Candlesticks.

Although not unknown, bell metal is an unusual material for Brighton Buns with those made of metal normally brass or silver. The heavy, cast dishes are fairly plain with a very slight lip to the edge. The screw in sconces are also heavy and have 3 ring turnings for simply decoration. The dish interiors have a number of scratches and marks where the 2 removed sconces have moved about inside their bun packing case during travel. These and those to the exterior of the dishes add to the character of the candlesticks. Mid 19th Century.