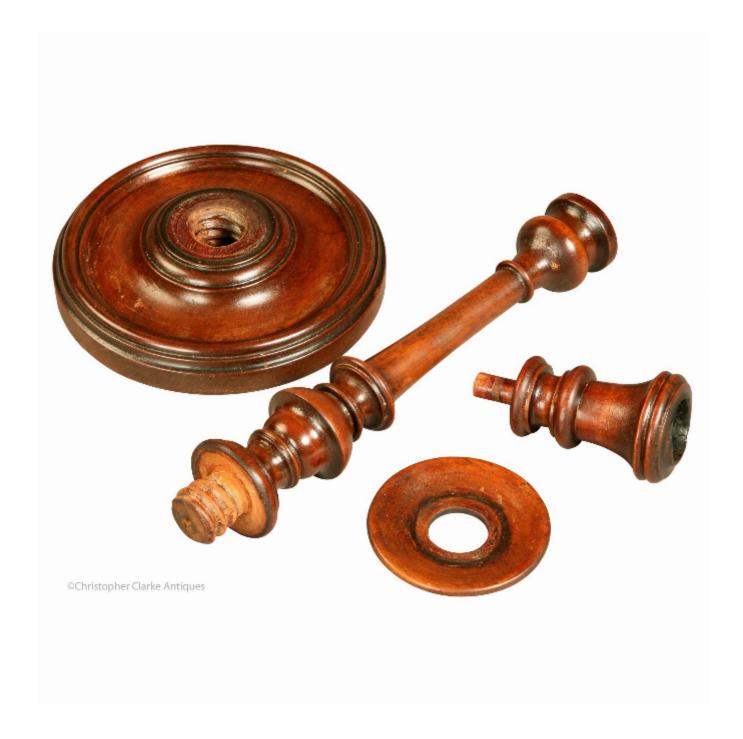

## Description

As can be seen, this turned mahogany candlestick is made to come apart into 4 pieces for ease of travel.

The lack of any remnants of glue, the use of both socket and screw fixings and the number of parts it breaks into indicate that this was intentional as opposed to purely for ease of construction. The turning is good and sharp and although travelling treen candlesticks are not unheard of they are usually designed to be more compact in size. This portable candlestick follows the design and height of a domestic candlestick and is uncommon for it. Early to mid 19th Century.