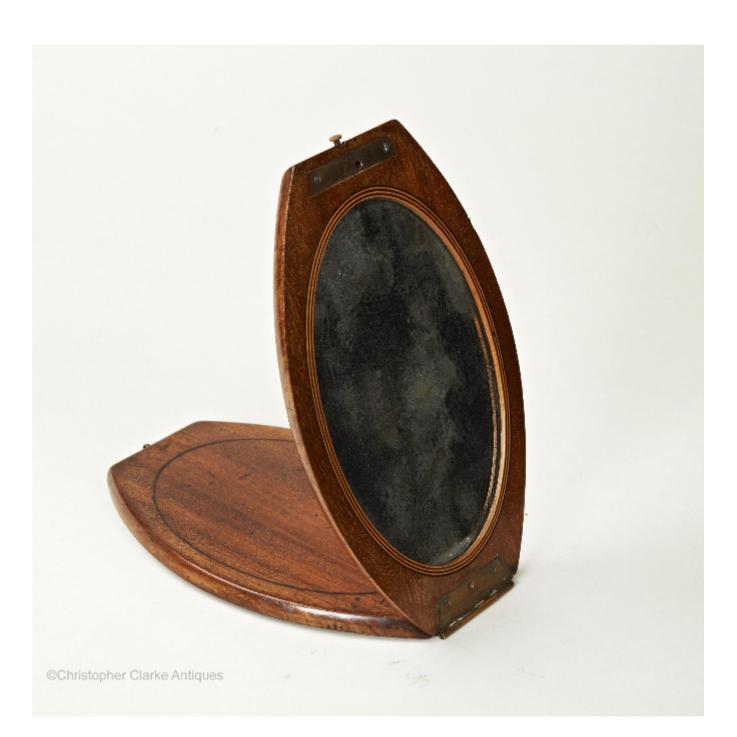

## Description

A mahogany, oval Campaign Mirror with two looking glasses.

The mirror has both a standard and a magnifying mirror for use when shaving etc. The glasses are held in place by decorative boxwood and ebony stringing and the mirror has further ebonized inlay for decoration.

It can be hung by means of a small brass ring or the mirror will fold back on itself with the unused mirror acting as a foot. When travelling, the two mirrors fold against each other so that the glasses are protected. The lock to each other with a sprung clip lock which is released by depressing a button. Early 19th century.