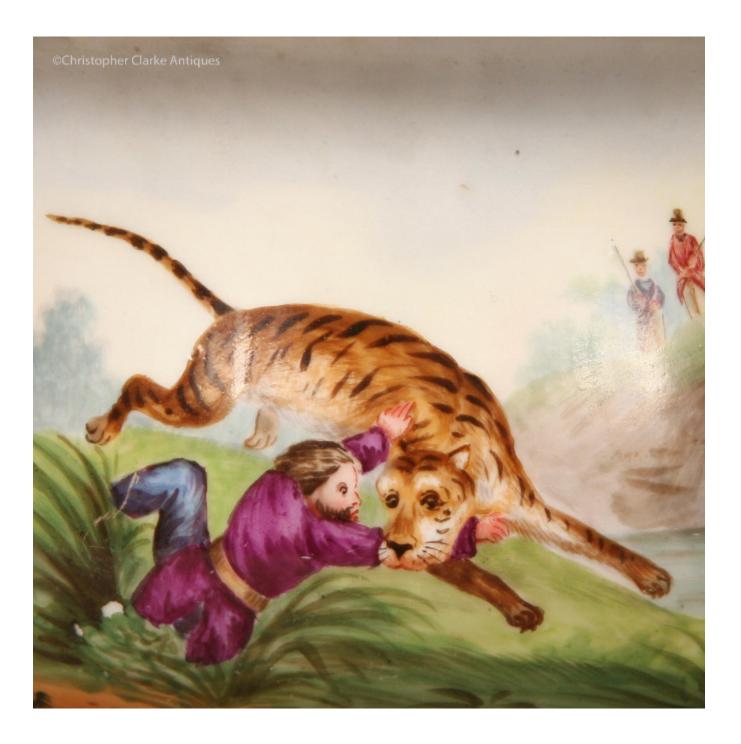

## Description

A hand painted ceramic Chamber Pot with Soap Dish.

The scenes to these two toiletry ceramics show a reversal of fortune with a tiger in a landscape that extends around the bowl. The soap dish shows a mounted hunter shooting at the tiger, while the po shows a hunter being attacked by a tiger whilst two other men watch from the far riverbank. The rims of the bowls have a gilt edge with further gilt decoration to the handle of the po. There are no maker's marks. Circa 1840.