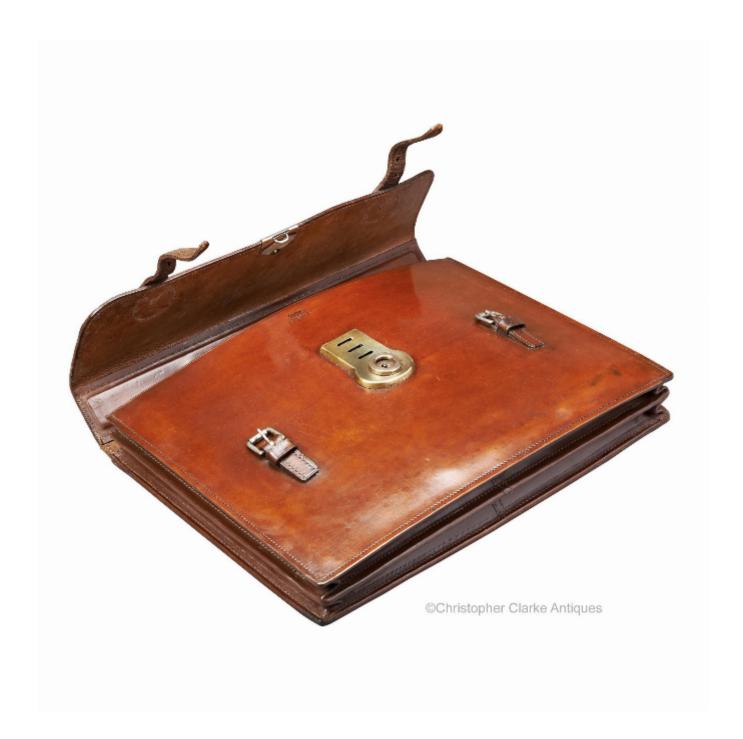

## Description

A leather Briefcase or Attache stamped 'Equestrian, Real Hide, Made in England' above the brass lock.

The case has a divider to the interior with 2 gussets and a separate, zipped compartment for easy access to the outside. The case has 2 fixing straps and the lock can be set to 3 different positions dependent on how full the case is. Although the name Equestrian has been used by a number of current companies, no reference has been found for a maker from the case's date.

A well made case in good condition. Early to mid 20th century.