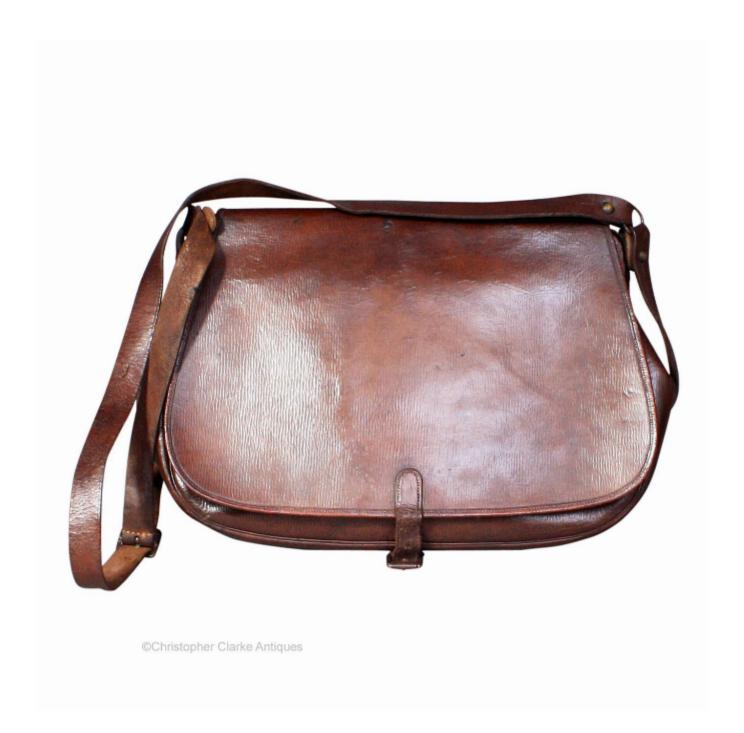

## Leather Shoulder Bag

Sold

REF: 82031

Height: 24.5 cm (9.6") Width: 41 cm (16.1") Depth: 14 cm (5.5")

## Description

A grained leather Shoulder Bag with leather lining.

The main compartment is locked by slide catch with a small, hinged handle to pull it open once unlocked. The interior has a pocket to the back and to the front. There is an additional pocket to the front of the bag, underneath the flap. The shoulder strap is adjustable and wraps right around the bag for added strength. We have had a very similar bag to this but it was made of pigskin, was lined in blue leather and had a ducal coronet. A good quality, useable bag. Circa 1900.