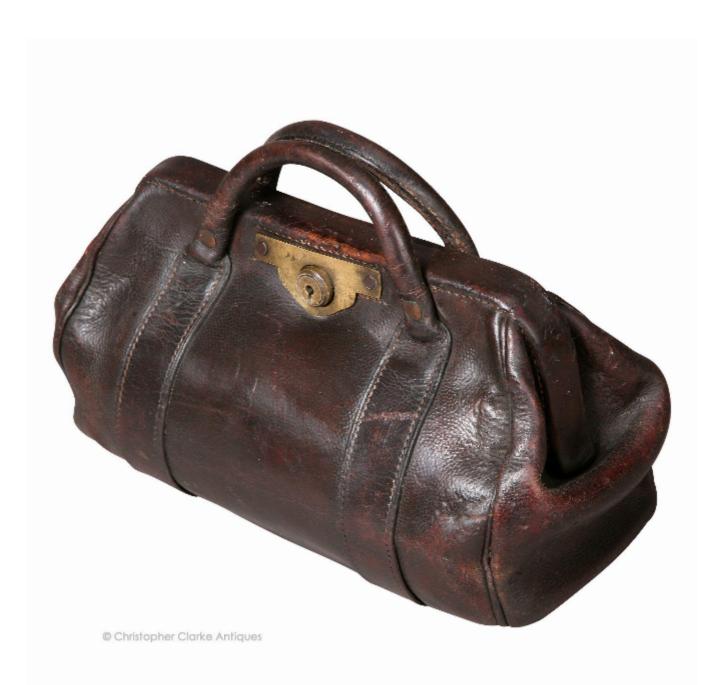

## Leather Strong Bag

## Sold

REF: 81559 Height: 25.5 cm (10") Width: 38.5 cm (15.2") Depth: 18 cm (7.1")

## Description

The construction of this leather bag is for strength.

It's made of good hide with the handles wrapping around the main body to give extra support. The interior is also lined in a soft leather. This type of bag was made with safety in mind and would have been used to carry either money or valuables. It has a brass sliding lock which still works although there is no key. The shape is often described as a Gladstone although the bag used by the Prime Minister was of a different size and shape. Circa 1900.