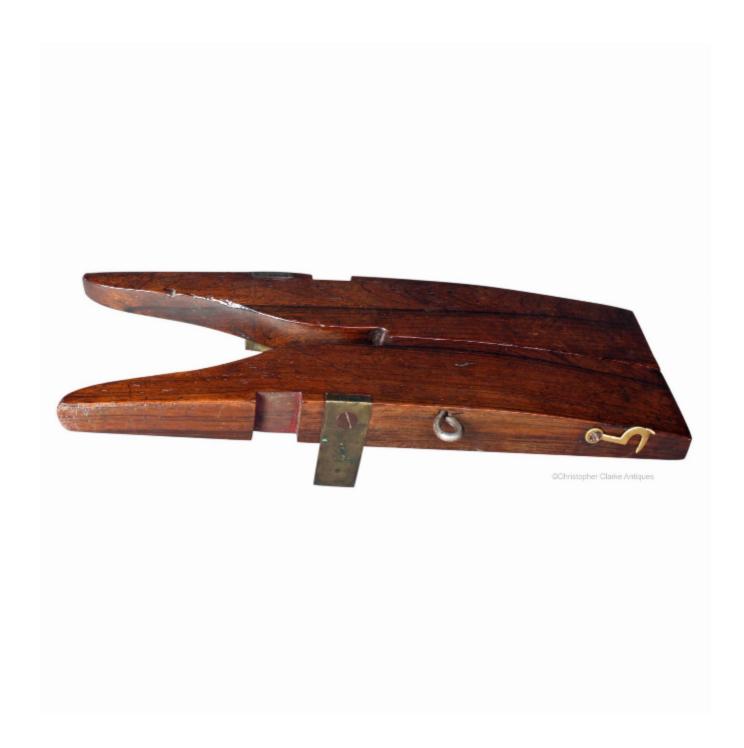

## Description

A rosewood and brass folding Bootjack.

This Boot Jack is made to standard form, with it folding in half along its length and the interior, or underside, carved out to hold the tools. This one is elevated above a number by the fact that it is made of rosewood with brass feet and the shape is a little more considered.

The interior has one folding boot pull with hook and a space for a second, now missing, pull. It also has a replaced locking pin which is fixed through the two open, hinged halves of the Jack to stop it folding whilst in use. When folded, there is a hook to lock the two halves together.

This is a good quality Boot Jack. Mid 19th Century.

Folded size is given.