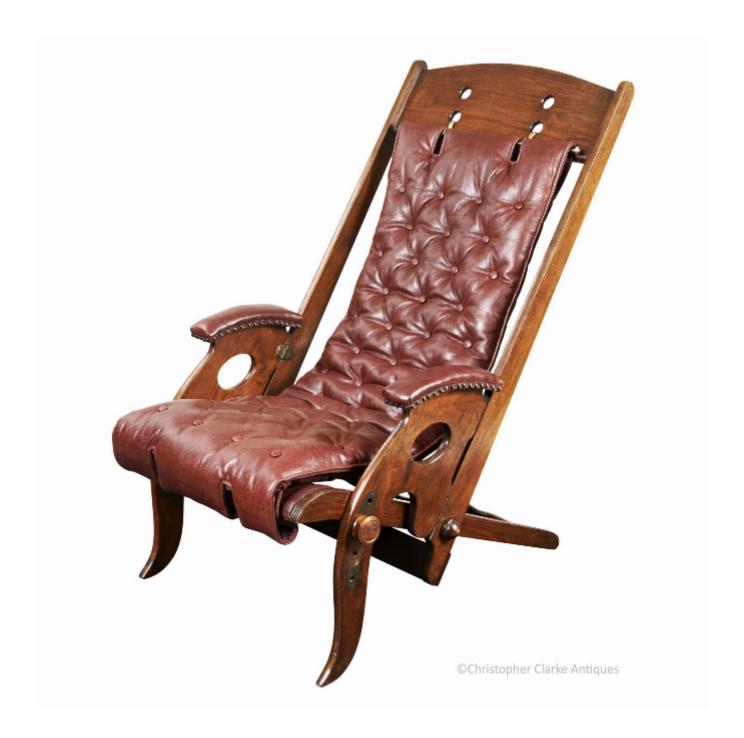

## Description

A padouk folding and adjustable campaign Chair with a slung seat.

The side profile of this chair has a pleasing shape to the front leg which sweeps down from the arm. The front legs have brass plates to the sides with 4 holes which are used to set the position of the steel rod that supports the front edge of the seat. Moving the rod to a different position adjusts the angle of the back. The slung seat has been reupholstered in leather and hangs from brass hooks to the top of the back. These hooks can also be set to a choice of two positions.

This form of folding chair was made by a number of different companies both in Britain and in India either side of 1900.