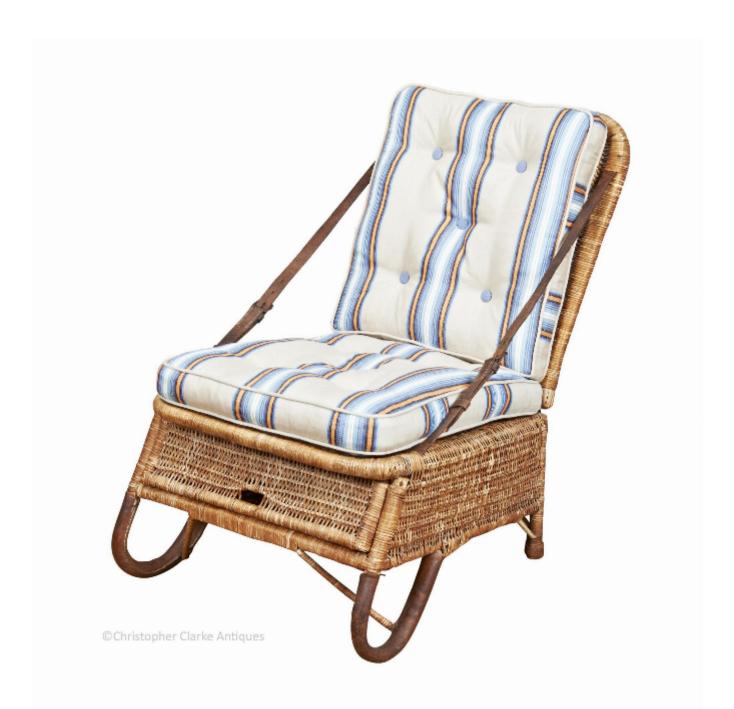

## SOLD Wicker Picnic Seat

REF: 83230 Height: 33 cm (13") Width: 51 cm (20.1") Depth: 56 cm (22")

## Description

A folding Wicker Picnic Seat with replaced cushions.

The back is hinged to the seat so that it will drop forward to make it easier to carry or pack in the car. Under the seat is a compartment with cover to store the cushions when not in use. We have had new cushions made, including an extra one for the back. The original cushion is shown in one of the images and its likely they were only ever meant to have just a seat cushion. The back is supported by leather belt straps uniting it to the seat. The straps can be adjusted to lower or raise the incline.

The seat is lifted off the ground by leather covered feet. It is believed that Rolls Royce used to give these seats away with their cars but I haven't been able to verify this. Early 20th Century.

Packed size is given.