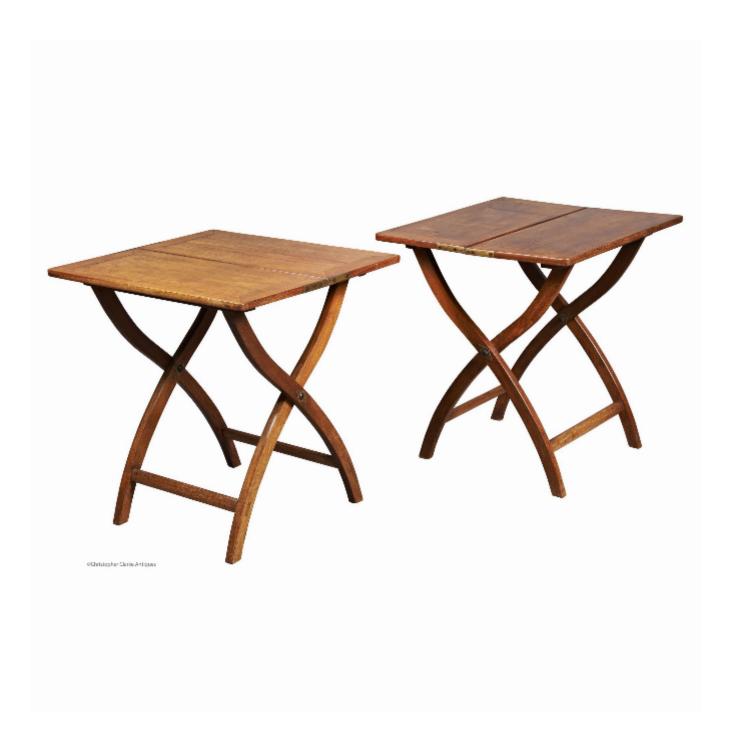

## Description

A Pair of Anglo Indian teak Low Coaching Tables.

These 2 tables fold in the manner of a standard English Coaching Table: releasing a locking bar to the underside allows the 2 halves of the top to fold parallel against each other on the X-frame legs. The difference to an English table are that the tops are panelled and it has an iron slide bar rather than a wooden twist bar to lock the tops in place. The table has diamond brass plates to the leg pins and the stretchers are rounded off at the edges.

The tables are well made and of course their low height and the fact there is a pair makes adds to their interest. Early 20th Century.