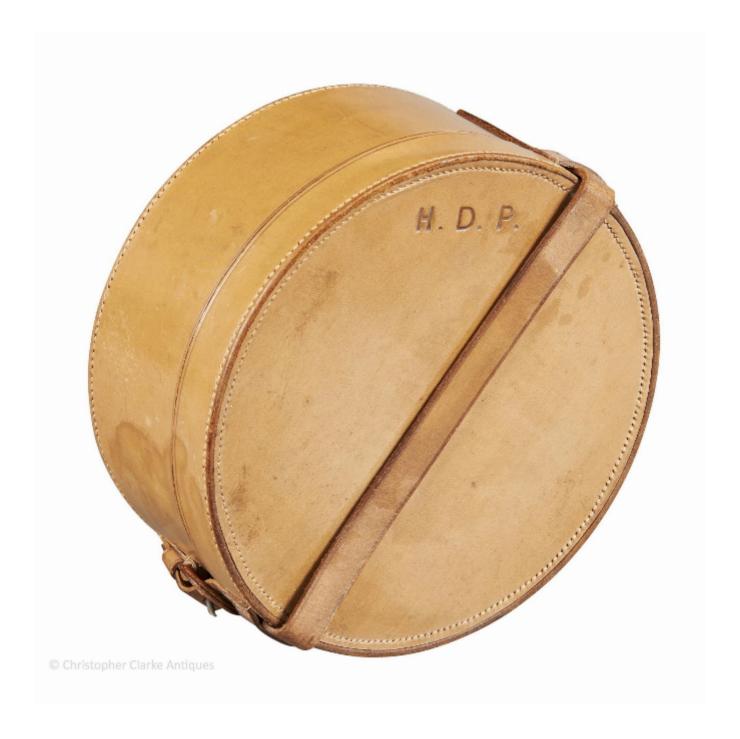

## Description

A pale leather Collar Box.

The leather hide box has a securing strap and is stamped with the initials H.D.P. The interior is lined in pigskin leather.

The box is a light colour and aside from some staining here and there, is in very good condition and on the larger size. Collar Boxes are useful for storing odds and ends and always display well. Early 20th Century.