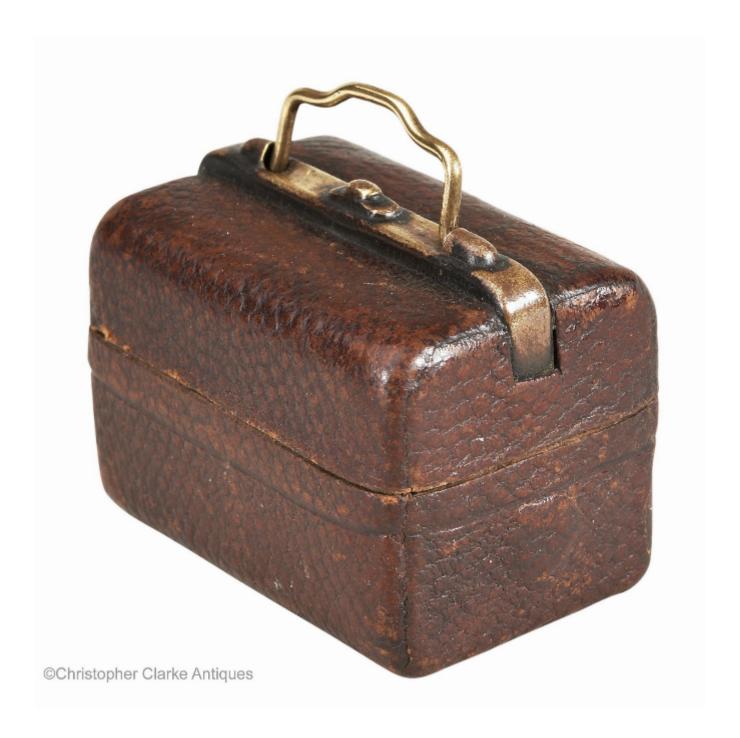

## Gladstone Bag Novelty Inkwell

Sold

clarkeltd@btconnect.com • 01451 830 476 • www.campaignfurniture.com

REF: 82524

Height: 3.81 cm (1.5") Width: 4.44 cm (1.7") Depth: 3.17 cm (1.2")

## Description

A leather on brass novelty Travel Inkwell in the form of a leather Gladstone or Square Mouth Bag.

The detail to the inkwell is good with a moveable brass handle and brass to the imitation closed mouth. A sprung release button is hidden under the leather to one of the short ends and it releases the catch holding the top. A further catch releases the internal lid to the glass inkwell.

Novelty travel inkwells were made in a wide variety of forms from globes to hat boxes. Circa 1900.