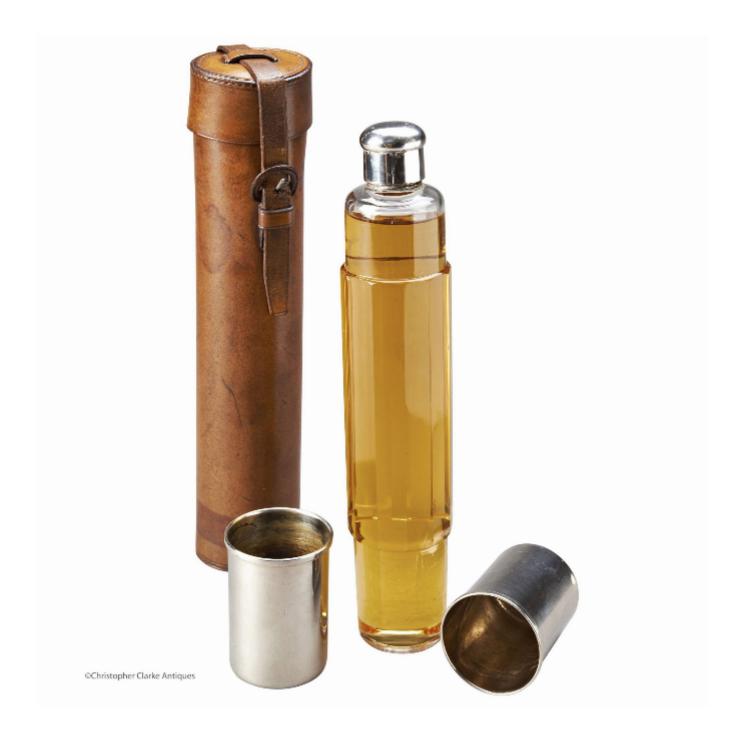

## Cased Flask with 2 Cups

Sold

REF: 81853

Height: 27.5 cm (10.8")

Width: 6.5 cm (2.6")

Depth: 7 cm (2.8")

## Description

A large moulded glass Flask in Leather Case with a cup to either end. As can be seen, the flask is shaped to the top and bottom for the cups to fit neatly over either end, offering a degree of protection. The top is a screw cap and is cork lined, as to be expected. The cups have a worn gilt wash. The case has a belt strap with a loop to the top to keep it in place. The flask is a good size and a little unusual with the 2 cups. Early 20th Century.