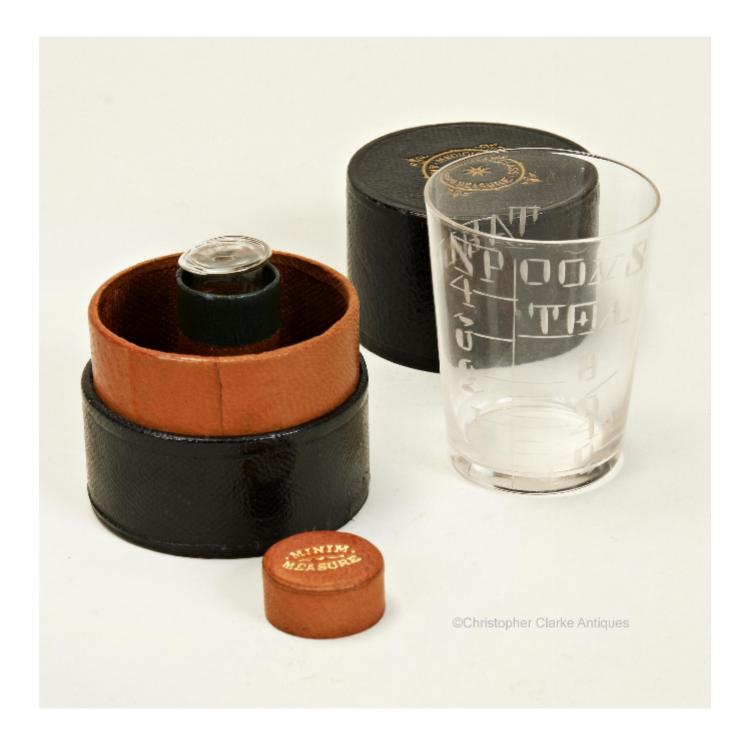

## Description

A leather cased Medicine Measure Glass.

The case is made of paper thin leather on card with a gilt stamp to stating 'Medicine Glass & Minim Measure'. The glass is engraved with measurements showing 1 to 4 table spoons and 1 to 8 tea spoons. The minim measure has its own case within the case with a top also stamped in gilt noting its contents. The minim measure is engraved with measurements from 20 to 60.

Both glass and minim measure sit upside down in the case, with the glass sitting over the internal minim case. Early 20th Century.