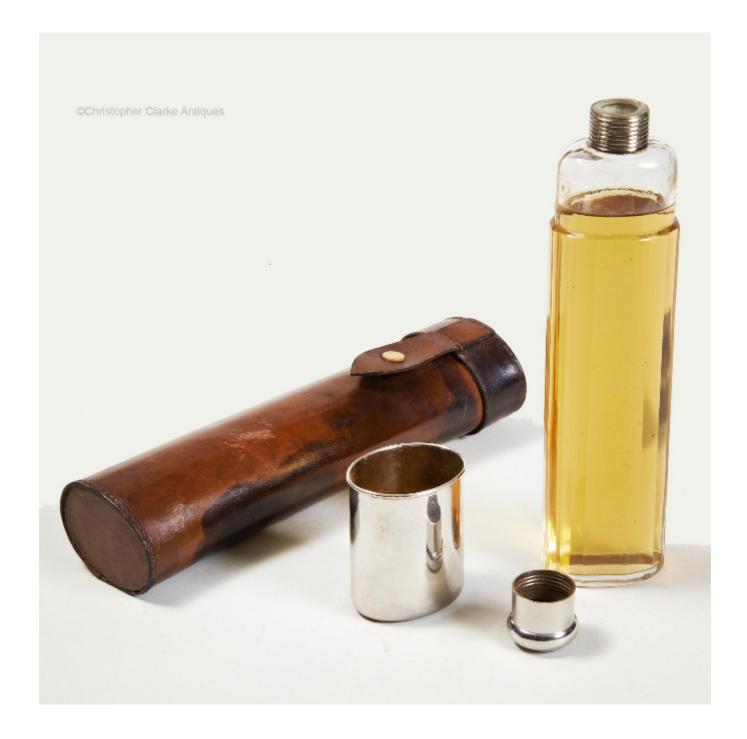

## Description

A glass spirit Flask in leather case and with a cup.

The flask is made of moulded glass with 12 faceted sides. Towards the top the facets give way to a rounded edge for the cup to fit easily over. The nickel plated screw cap is lined with cork to give a good seal. The plated cup has a turned lip and a gilt wash to the interior.

The leather case has developed a good colour with darker patches to the top and one side where the flask's contents have spilt. The top has a popper button to fix it.

This type of flask was sold by a number of retailers and was produced in a variety of sizes. This is one of the bigger sizes. Early 20th Century.