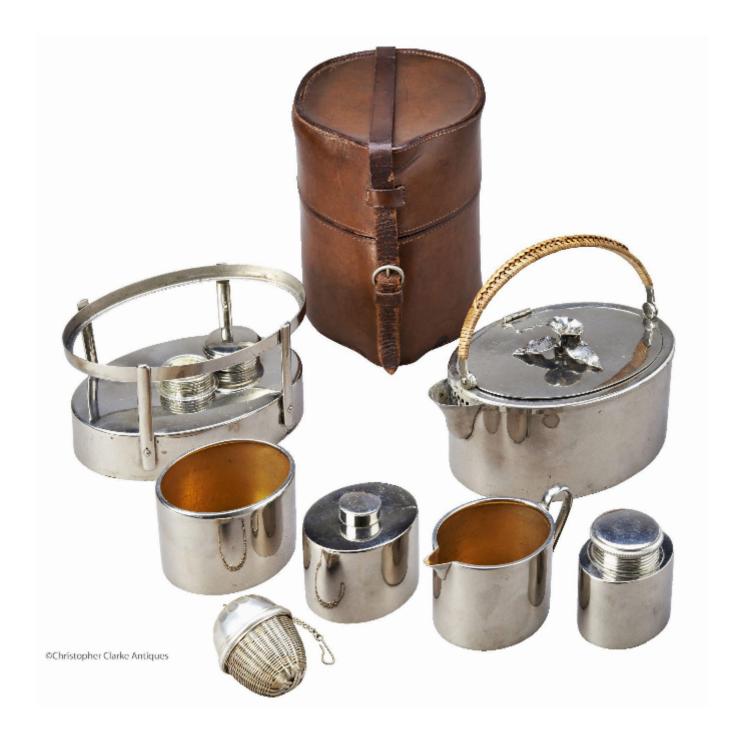

## Description

A chrome plated metal Portable Tea Set in leather case.

The set packs down with all the components fitting inside the tea pot which sits in the case on top of the spirit heater. With the support ring removed from the heater and fixed under its base, the tea pot sits lower. The pot also acts as the kettle and there is a gilt washed milk jug and sugar pot, an infuser, and 2 containers with screw on lids to take tea and sugar. This compact set is unnamed but would have been aimed at those travelling both by car and train as well as picnickers. Early 20th Century.