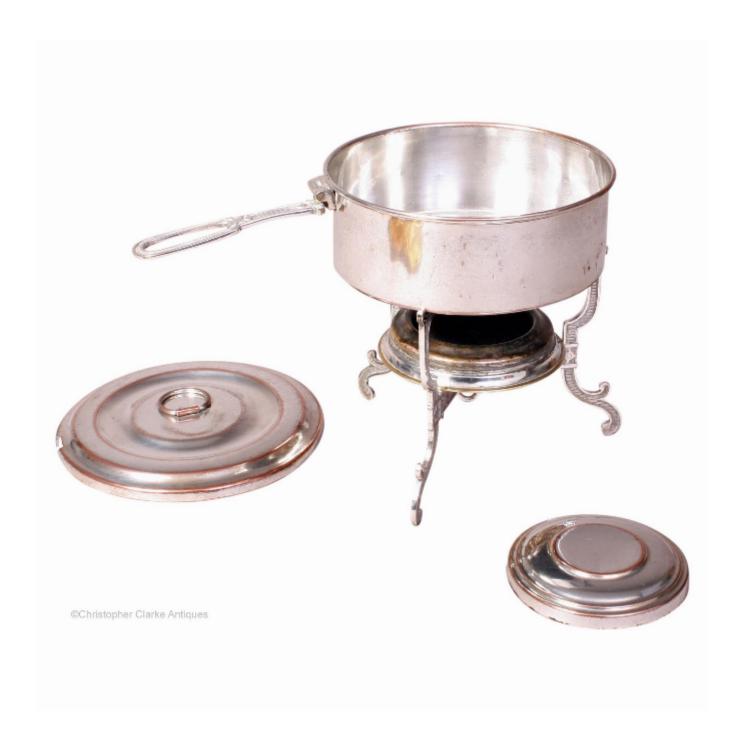

## Portable Pan with Heater

Sold

clarkeltd@btconnect.com • 01451 830 476 • www.campaignfurniture.com

REF: 82210

Height: 5.5 cm (2.2") Width: 13 cm (5.1") Depth: 13 cm (5.1")

## Description

A silver plate on copper Pan with Spirit Heater and tripod base.

This is an unusual set and probably had a leather case originally, although all of the components pack inside the pan. The pan's handle is even hinged to fold inside its body with the lid cut out to fit over it. The pan and spirit heater are made of pressed sheet metal whilst the pan handle and folding tripod are made of cast metal. The base of the spirit heater is plated on brass as opposed to copper.

This is a neat little set and would have been very useful to a traveller. Mid to late 19th Century.

Packed size of pan is given.