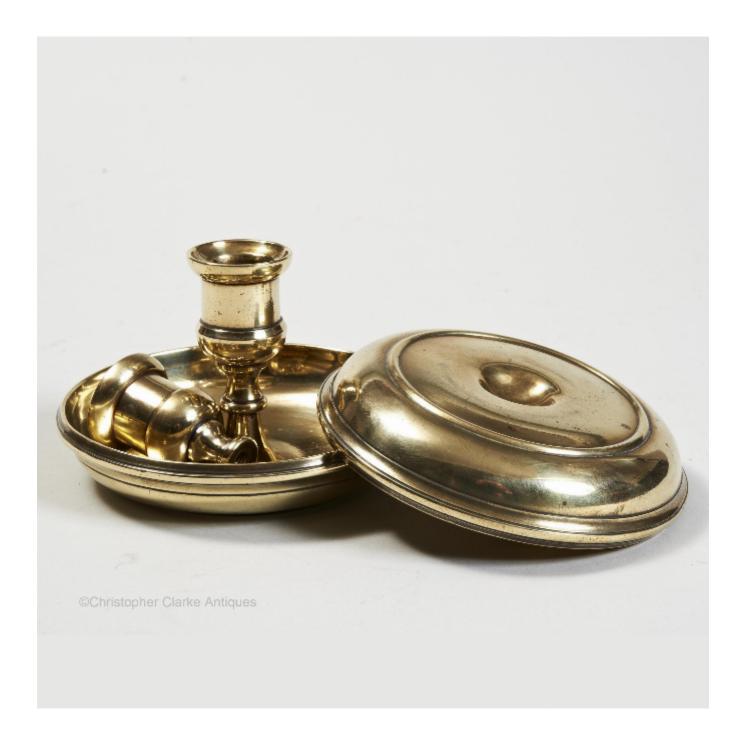

## Description

A large pair of cast brass Brighton Bun Travel Candlesticks.

The Brighton Bun or Military Candlestick, as the Army & Navy CSL described their later versions, is a classic piece of space saving design for travel. The two scones unscrew from the dishes; one sconce has a thread and the other receives a thread. Likewise with the two dishes allowing them to be screwed together to form a case to hold the sconces during travel.

This pair have a moulded edge to the dish. They are larger than most but the diameter is not the largest we have had. Early to mid C19th.

Size for Use is given.