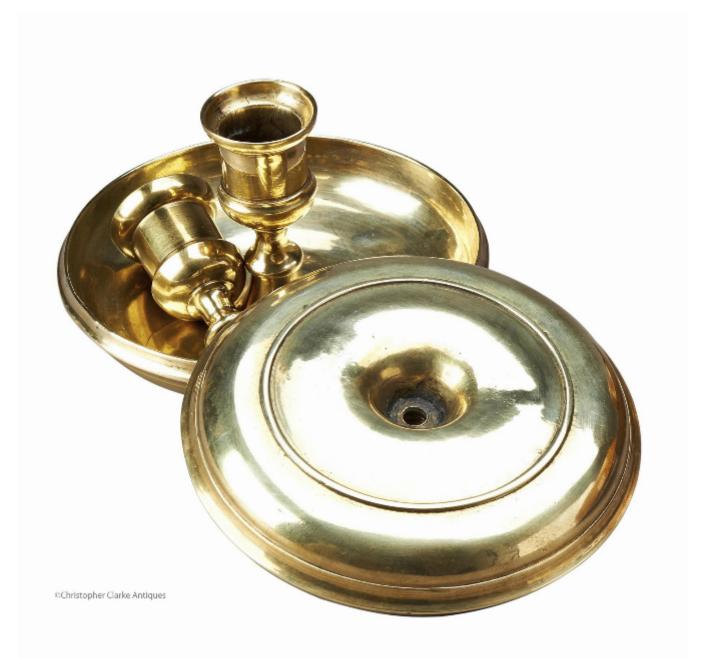

## Description

A large pair of cast brass Travel Candlesticks, also known as Brighton Buns.

This model is an earlier standard design and it is elevated above the similar model which does not have a moulded edge. What is exceptional about this pair of candlesticks is the diameter of the dishes with most others a quarter to an inch smaller. One sconce has a screw fitting whilst the other has the female section. The same is true of the 2 dishes, meaning that when the sconces are removed, they can be packed into one dish with the other screwed on top to form a bun shaped container for ease of travel. Early to mid 19th Century.