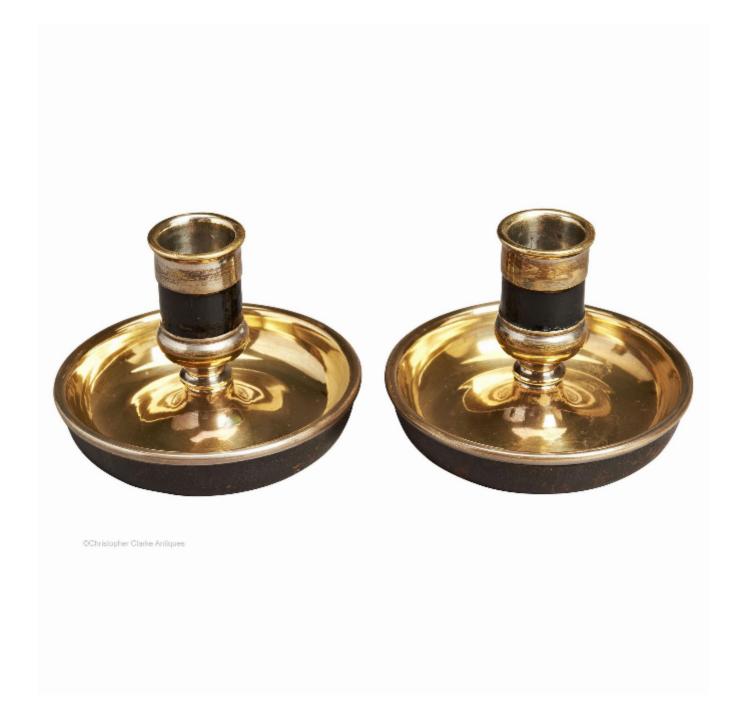

## Leather Brighton Buns Travel Candlesticks

Sold

REF: 82009

Height: 7 cm (2.8") Width: 9 cm (3.5") Depth: 9 cm (3.5")

## Description

A pair of pressed brass Brighton Bun Candlesticks with leather to the outside of the dishes and to the centre of the sconces.

There is evidence that these candlesticks were once silver or nickel plated. Leather Brighton Buns in good condition tend to be harder to find and this model is slightly different to others that we have had. With the 2 sconces, one with a screw and one without, removed, they can be placed into one of the dishes. Again, one of the dishes has a threaded fitting and the other doesn't allowing them to be fitted together to look like a bun and contain the sconces for travel. Circa 1900.