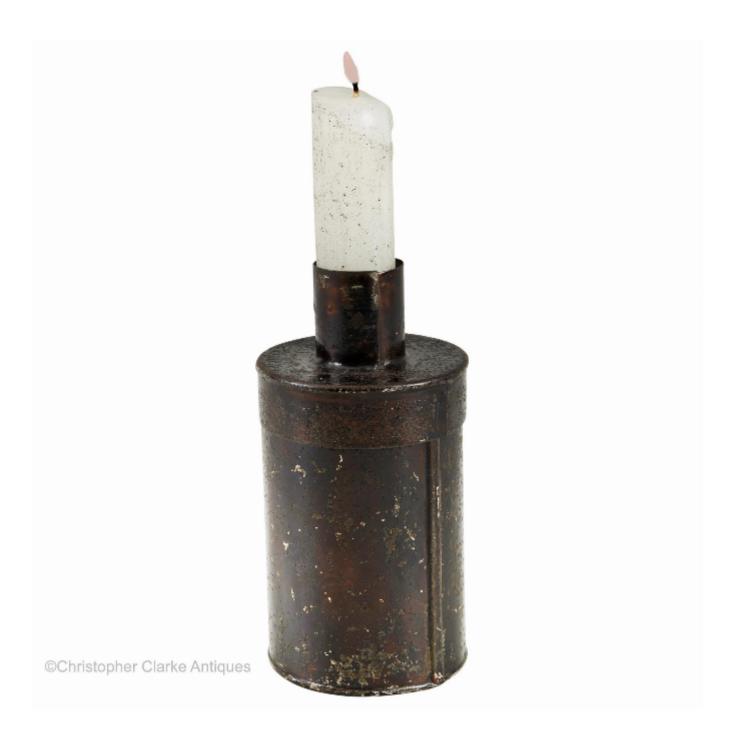

## **Toleware Portable Candlestick**

Sold

REF: 82534

Height: 11.5 cm (4.5") Width: 5.5 cm (2.2") Depth: 5.5 cm (2.2")

## Description

A black japanned Tin Candle box with a lid that holds a candle.

The candle and any spares are stored in the main body of the candlestick which can also be used as a handle to carry it. If this was used by a soldier, it is likely to have been a private or officer that didn't come from a wealthy background. It is a utilitarian piece made out of tin sheet with a seamed joint. It is simple but very practical for travel and would have been affordable to a wide market.

Although not the most glamorous of travel lighting it is very interesting. It shows another side to the story and reminds us that everybody relied on light whether they were the highest general or the lowest private. Mid 19th Century.