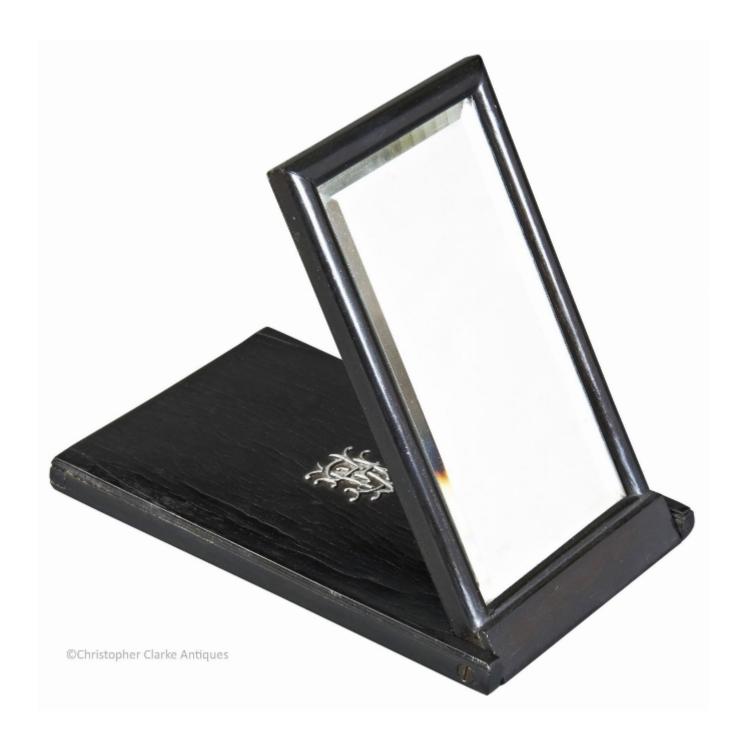

## Description

An Ebony folding mirror with a bevelled edge looking glass.

This form of campaign mirror was made in a number of different sizes and by various companies over quite a long period of time. Typically, they are mahogany with decorative stringing set to the edge of the glass. The mirror can be folded back on itself so that the protective board forms a foot or hung from its brass ring.

This mirror stands out for being made of ebony and the silver, entwined A and E initials are also an unusual addition. Late 19th Century.

Closed size is given.