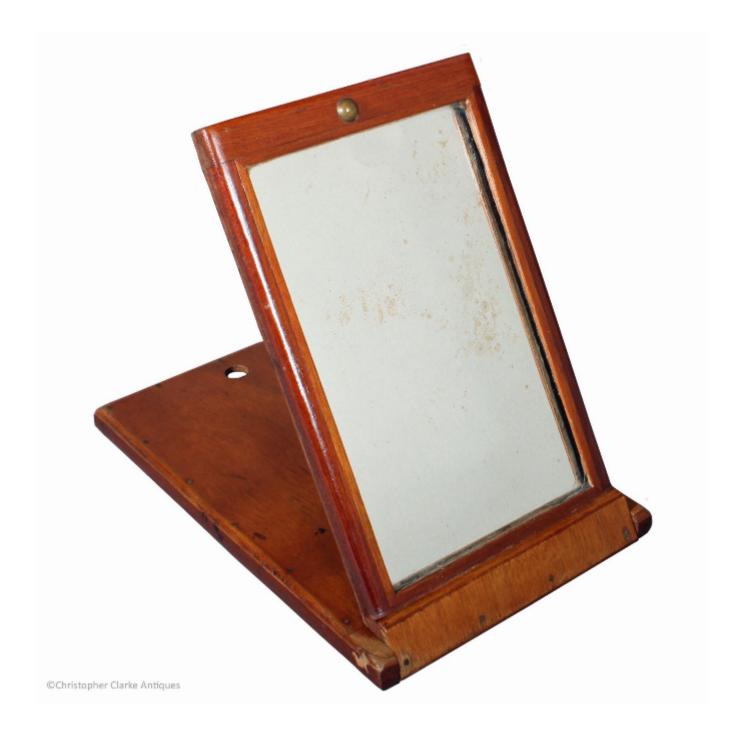

## Description

A rectangular mahogany Campaign Mirror.

This mirror works to a common design in that the protective cover board is hinged to fold back on itself and become a foot for the mirror to stand. The mirror has a brass domed stud to the top which fits to a hole in the top of the cover board. Pushing the stud makes it easier to remove the cover board. The hole that it fits into can also be used to hang the mirror.

The mirror is made of mahogany with some parts in mahogany faced plywood. Late 19th Century.

Size standing on its foot is given.