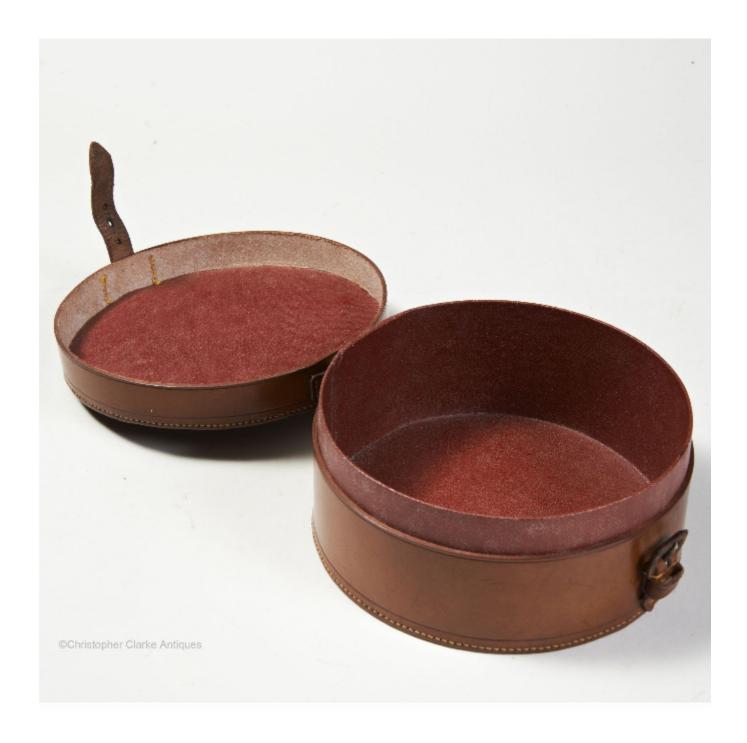

## Round Leather Collar Box

Sold

REF: 82429

Height: 8.5 cm (3.3") Width: 18 cm (7.1")

Depth: 18.5 cm (7.3")

## Description

A round leather Collar Box with a dark red interior.

This collar box is a standard design, made by a number of different companies either side of 1900. The top and the bottom of the box are made as separate pieces, held together by a belt strap which is stitched to the back of the bottom half. The strap passes through two loops to the top section and is secured with a buckle to the front of the bottom section.

Collar boxes are a useful size for storing smaller items, as well of course for collars. Early 20th Century.