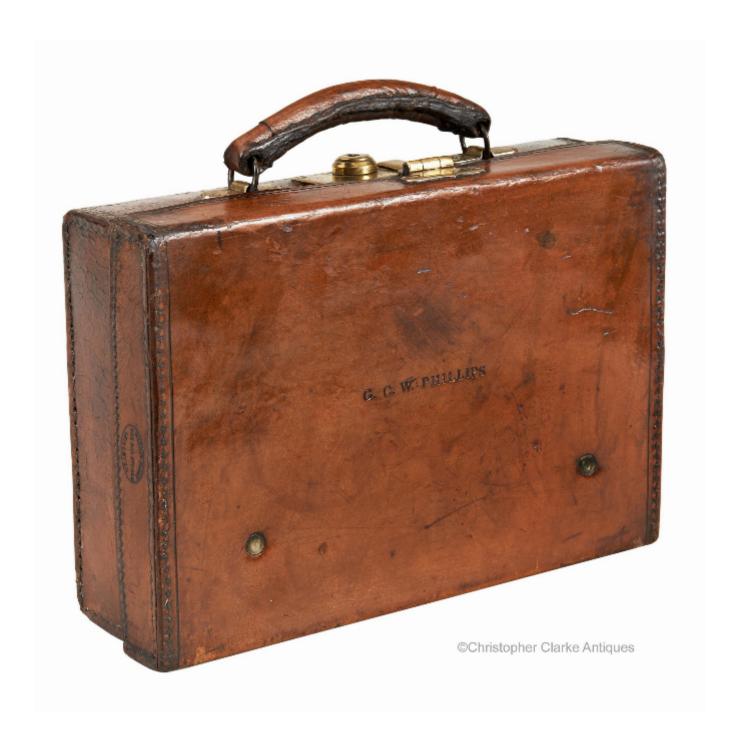

## Description

A very small leather Case with metal edge to the lip of the bottom section, retailed by The Bag Stores of Leicester.

The maker has stamped The Bag Stores, Market Place, Leicester to the side of the lid and fixed a label to the inside of the lid. The label gives a slightly fuller address of Market Place Corner and labels on other pieces of luggage are known stating that they were trunk makers and also based in Northampton.

The case has a brass lock, without its key, and domed studs to the back to allow it to stand with its handle up. The interior is lined in leather and the lid has both a stitched hinge and two riveted straps to hold it. The top is marked 'G.C. W. Phillips'. Early 20th Century.